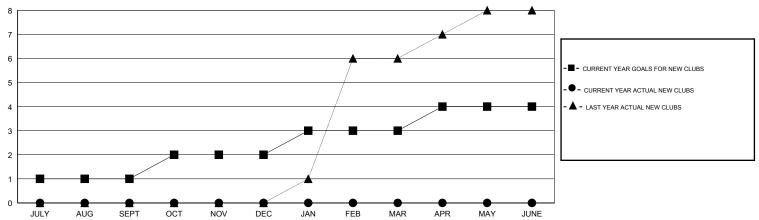

| 0                   | 0                          | 0                           | OCT/NOV/DEC           | 46                 | 0                          | 0                            | 0                           |  |
| JAN/FEB/MAR           | 1                | 0                   | 0                          | 0                           | JAN/FEB/MAR           | 46                 | 0                          | 0                            | 0                           |  |
| APR/MAY/JUNE          | 1                | 0                   | 0                          | 0                           | APR/MAY/JUNE          | 46                 | 0                          | 0                            | 0                           |  |

### GOALS AND ACTUAL NEW CLUBS CUMULATIVE



#### GOALS AND ACTUAL MEMBERS CUMULATIVE



| DROPPED CLUBS: 0          |    | 10 CLUBS OF 58 ADDED 1 OR MORE<br>NEW MEMBERS | GENDER DISTRIBUTION  MALE 917 (66.89%) |              |     |
|---------------------------|----|-----------------------------------------------|----------------------------------------|--------------|-----|
| DROPPED MEMBERS           |    |                                               | FEMALE                                 | 454 (33.11%) |     |
| DECEASED                  | 0  | CLICK HERE FOR HEALTH                         |                                        |              | 272 |
| CLUB CANCELLED 0 OTHER 22 |    | ASSESSMENT DATA                               | FAMILY UNIT MEMBERS HEAD OF HOUSEHOLD  |              |     |
|                           |