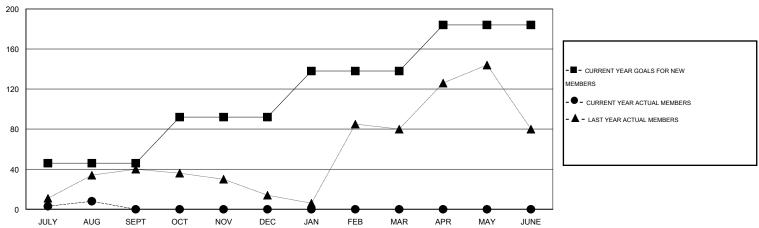

#### GOALS AND ACTUAL MEMBERS CUMULATIVE

| DROPPED CLUBS: 0          |    | 10 CLUBS OF 58 ADDED 1 OR MORE<br>NEW MEMBERS | GENDER DISTRIBUTION  MALE 917 (66.89%) |              |     |
|---------------------------|----|-----------------------------------------------|----------------------------------------|--------------|-----|
| DROPPED MEMBERS           |    |                                               | FEMALE                                 | 454 (33.11%) |     |
| DECEASED                  | 0  | CLICK HERE FOR HEALTH                         |                                        |              | 272 |
| CLUB CANCELLED 0 OTHER 22 |    | ASSESSMENT DATA                               | FAMILY UNIT MEMBERS HEAD OF HOUSEHOLD  |              |     |
|                           |    |                                               |                                        |              |     |
| TOTAL                     | 22 |                                               | NON-HEAD OF HOUSEHOLD                  |              |     |